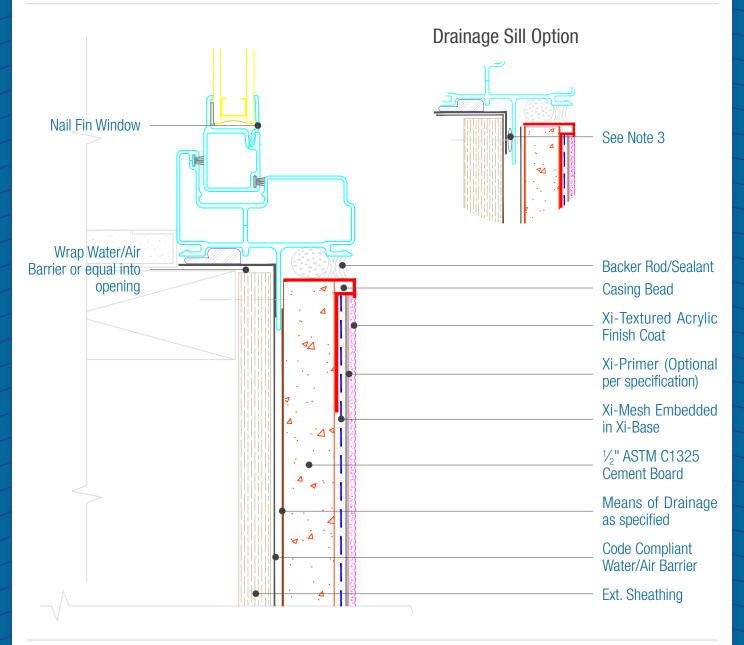

## DAFS-Cement Board Assembly Nail-Fin Window Sill and Jamb

Date. 04-15-2021 | Detail.DAFSCB.II.2 v1

## NOTES:

- 1. The Water/Air Barrier, means of drainage and installation of those materials is by others, they are shown for the clarity of the FXI materials only. For a full Cement Board Assembly See FXI WaterShield-CB Assembly.
- 2. There must be continuous airtightness over the entire building enclosure, where required by code. The actual project detail must show this continuity.
- 3. Provide Air Tight seals at all perimeter of window for an airtight seal.
- 4. For Rough Opening Protection and options see Water/Air Barrier Manufacturers installation instructions
- 5. At Sill, for a window that will drain behind the fin, spacers should be installed to accommodate drainage and not sealed, use Drainage Sill Option.